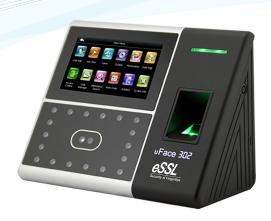

### **Multi-Biometric**

### **Time Attendance & Access Control System**

## uFace-302





# **Specification**

#### **Storage Capacity**

Face Capacity: 3,000 Fingerprints Capacity: 4,000 ID Card Capacity: 10,000 Transaction Capacity: 1,00,000

Push Data : Yes

Communication: TCP/IP, RS232/485, USB Host

Display: 4.3-Inch Touch Screen

#### **Standard Functions**

Automatic Status Switch, Self-Service Query, Work Code,

T9 Input, 9 Digit User ID, Scheduled Bell, Photo ID Access Control Interfaces for: 3rd Party Electric Lock, Door Sensor, Exit Button, Alarm

Wiegand : Output

#### **Optional Functions**

MiFare Card, Wi-Fi, 3G, 2000 mAh Backup Battery, FR-1200

#### **Power & Environment**

Power Supply: 12V 3A

Operating Temperature : 0  $^{\circ}$ C  $^{\sim}$  45  $^{\circ}$ C Operating Humidity : 20% - 80% Dimension (in mm) : 193.6 x 165.2 x 86

Package Weight: 1.6 kg