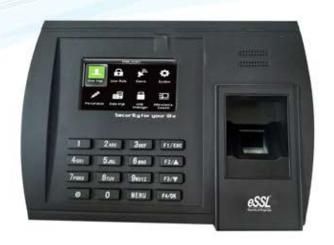

## **Fingerprint Time Attendance System**

**U460** 

## **Specification**

**Users: 2.200 Fingerprints** 

**Transactions: 50,000 Logs** 

**CPU: 32bit Microprocessor 400MHz** 

Sensor: 500 DPI Optical Sensor

Identification Speed: <=1 sec

FAR: <= 0.0001%

FRR: <=1%

Communication: TCP/IP, USB- Host & Client

**Function keys: 4** 

Power: 12V DC

Operating Temperature: 0°C - 45°C

Operating Humidity: 20% - 80%

Dimensions(L x W x D) : 189 x 136 x 44 mm

Access control interface: 50 time zones,

5 groups, 10 open door combinations

Relay contact: Electric lock, Door sensor,

Exit button, Alarm, Door bell

## **Standard Functions:**

- Work code
- Webserver
- Scheduled bell
- Short Message
- > T9 Input

## **Optional Features:**

- ▶ ID / Mifare / HID,
- ➤ Wi-Fi

Disclaimer: Brief specifications are mentioned here. Specifications may change without prior notice. Customers are advised to check with us before purchase.