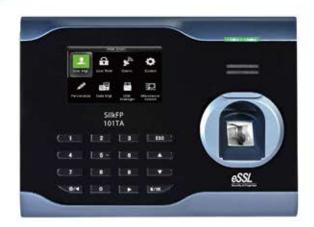

## **Time Attendance System**

# Silk FP-101TA

### **Specification**

#### Visual

Display: 2.8-inch TFT Screen