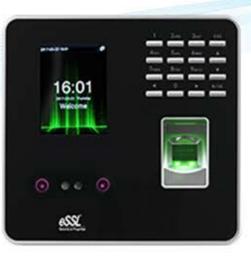

## **MB20**

## Storage Capacity

Face Capacity : 500 Fingerprint Capacity : 2000 User Capacity : 1000 Transaction Capacity : 50,000

**Visual & Audio** Display : 2.8" Color LCD Sound : Stereo Speaker

**Communication** Communication : TCP/IP, USB-Host Push Data : Yes

Standard Functions Automatic Status Switch, Self-Service Query, DST, T9 Input, 9Digit User ID,Scheduled Bell, Photo ID, Lock, Sensor, Exit Button

### **Power & Environment**

Power Supply : DC 5V --- 0.8A Operating Temperature : 0°C - 45°C Operating Humidity : 20% - 80% Dimension (in mm) : (L)161.93 x (W)152.82 x (H)30.59

### Features

-- Fingerprint, face, RFID and password

4 type verification mode

- -- High-speed identification less than 1 second
- -- TCP/IP Port for Internet connection
- -- Access Port available to control one lock and exit button
- -- Optional 5V 1900mAH UPS, standby up to 3 hours