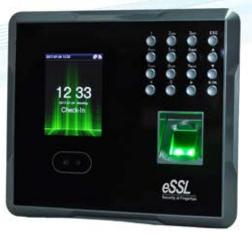

# **MB160**

#### **Storage Capacity**

Face Capacity : 1,500 Fingerprint Capacity : 2,000 ID card Capacity : 2,000 Transaction Capacity : 1,00,000

Visual Display : 2.8-inch TFT Screen

**Communication** Communication : TCP/IP, USB-Host Push Data : Yes

**Standard Functions** SMS, DLST, Scheduled-bell, Self-Service Query, Automatic Status Switch, T9 Input, Photo ID, Camera, Multi-verifcation