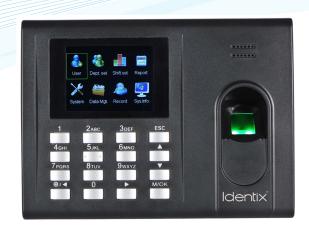

## **Specification**

User Capacity: 2,000

Fingerprints Capacity: 2,000

Card Capacity: 2,000

Transaction Storage: 1,00,000

Push Data: Yes
Card Reader: Yes

Fingerprint sensor: 500 DPI Optical Sensor

FAR : <=0.0001% / FRR : <=1% Identication Speed: <= 1sec

Algorithm Ver: 10

Display: 2.8" TFT Sceen Keypad: 4 x 4 Keypad LED Indicator: Green/Red

Schedule Bell/Speaker: Mini Speaker Communication: TCP/IP, USB-host

Standard Features: Inbuilt Battery Backup,

Self Service Query, DST, T9 Input

Power Supply: 12V DC, 1.5 Amps Operating Temprature: 0°C to 45°C Operating Humidity: 20% - 80% Dimension (in mm): 185 x 140 x 30

Access Control: Yes

Relay: 12V

Exit Readers: No

Exit: No Touch & Push Button