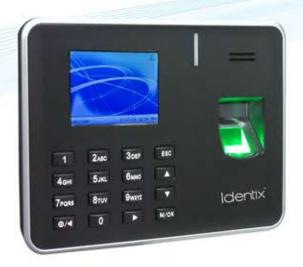

## RFID + Fingerprint Time & Attendance System

K21 Pro

## **Specification**

Fingerprints Capacity: 800

Card Capacity: 800

Transaction Storage: 80,000

Push Data: Yes

Fingerprint sensor: 500 DPI Ottical Sensor

FAR: <=0.0001% / FRR: <=1% Identication Speed: <= 1sec