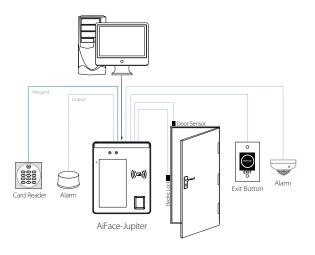

## Configuration

### **Specifications**

| Display                  | 5-inch Touch Screen                                                                                                                                          |
|--------------------------|--------------------------------------------------------------------------------------------------------------------------------------------------------------|
| Face Capacity            | 6,000                                                                                                                                                        |
| Fingerprint Capacity     | 6,000 (Standard); 10,000 (Optional)                                                                                                                          |
| Card Capacity            | 10,000                                                                                                                                                       |
| Transactions             | 200,000                                                                                                                                                      |
|                          |                                                                                                                                                              |
| Operation System         | Linux                                                                                                                                                        |
| Standard Functions       | ID Card, ADMS, T9 Input, DST, Camera, 9-digit User ID, Acess<br>Levels, Groups, Anti- passback, Record Query, Tamper<br>Switch Alarm, Multiple Verify Modes. |
| Hardware                 | 900MHz Dual Core CPU, Memory 512MB RAM / 8G Flash, 2MP WDR Low Light Camera,<br>Adjustable Light Brightness LED                                              |
| Communication            | TCP/IP, WiFi (Optional), Wiegand input / output, RS485                                                                                                       |
| Access Control Interface | 3rd Party Electric Lock, Door Sensor, Exit Button, Alarm output, Auxiliary Input                                                                             |
| Optional Function        | 13.56MHz IC Card (MF)                                                                                                                                        |
| Facial Recognition Speed | ≤1s                                                                                                                                                          |
| Biometrics Algorithms    | Face V5.8 & Finger V10.0 & Palm V12.0                                                                                                                        |
| Power Supply             | 12V 3A                                                                                                                                                       |
| Operating Humidity       | 10% - 90%                                                                                                                                                    |
| Operating Temperature    | -10°C ~ 45°C (14°F ~ 113°F)                                                                                                                                  |
| Dimensions (W*H*D)       | 134.93 * 166.93 * 21.5 (mm)                                                                                                                                  |
| Supported Softwares      | eTimetracklite                                                                                                                                               |