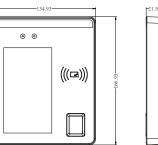

#### **Dimensions (mm)**

Disclaimer: Brief specifications are mentioned here. Specifications may change without prior notice. Customers are advised to check with us before purchase. Actual product may differ slightly to that depicted for ongoing product development

### **Specifications**

| Display                  | 5-inch Touch Screen                                                                                                                                          |
|--------------------------|--------------------------------------------------------------------------------------------------------------------------------------------------------------|
| Face Capacity            | 6,000                                                                                                                                                        |
| Fingerprint Capacity     | 6,000 (Standard); 10,000 (Optional)                                                                                                                          |
| Card Capacity            | 10,000                                                                                                                                                       |
| Transactions             | 200,000                                                                                                                                                      |
|                          |                                                                                                                                                              |
| Operation System         | Linux                                                                                                                                                        |
| Standard Functions       | ID Card, ADMS, T9 Input, DST, Camera, 9-digit User ID, Acess<br>Levels, Groups, Anti- passback, Record Query, Tamper<br>Switch Alarm, Multiple Verify Modes. |
| Hardware                 | 900MHz Dual Core CPU, Memory 512MB RAM / 8G Flash, 2MP WDR Low Light Camera,<br>Adjustable Light Brightness LED                                              |
| Communication            | TCP/IP, WiFi (Optional), Wiegand input / output, RS485                                                                                                       |
| Access Control Interface | 3rd Party Electric Lock, Door Sensor, Exit Button, Alarm output, Auxiliary Input                                                                             |
| Optional Function        | 13.56MHz IC Card (MF)                                                                                                                                        |
| Facial Recognition Speed | ≤1s                                                                                                                                                          |
| Biometrics Algorithms    | Face V5.8 & Finger V10.0 & Palm V12.0                                                                                                                        |
| Power Supply             | 12V 3A                                                                                                                                                       |
| Operating Humidity       | 10% - 90%                                                                                                                                                    |
| Operating Temperature    | -10°C ~ 45°C (14°F ~ 113°F)                                                                                                                                  |
| Dimensions (W*H*D)       | 134.93 * 166.93 * 21.5 (mm)                                                                                                                                  |
| Supported Softwares      | eTimetracklite                                                                                                                                               |