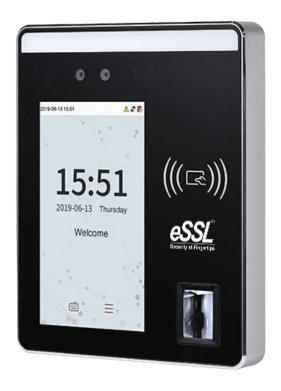

# Facial Recognition Time Attendance & Access Control

# **AiFace-Jupiter**

Speedy Recognition

#### **Features**

- · Visible Light Facial Recognition
- · Better hygiene with touchless biometric authentication
- · Anti-spoofing algorithm against print attack (laser, color and B/W photos), videos attack and 3D mask attack
- · Available card modules:12.5 KHz EM card / 13.56MHz IC card (MF)
- · Supplement light with adjustable brightness
- · Multiple Verification Methods: Face / Fingerprint / Card / Password

### **Specifications**

| Display                  | 5-inch Touch Screen                                                                                                                                          |
|--------------------------|--------------------------------------------------------------------------------------------------------------------------------------------------------------|
| Face Capacity            | 6,000                                                                                                                                                        |
| Fingerprint Capacity     | 6,000 (Standard); 10,000 (Optional)                                                                                                                          |
| Card Capacity            | 10,000                                                                                                                                                       |
| Transactions             | 200,000                                                                                                                                                      |
|                          |                                                                                                                                                              |
| Operation System         | Linux                                                                                                                                                        |
| Standard Functions       | ID Card, ADMS, T9 Input, DST, Camera, 9-digit User ID, Acess<br>Levels, Groups, Anti- passback, Record Query, Tamper<br>Switch Alarm, Multiple Verify Modes. |
| Hardware                 | 900MHz Dual Core CPU, Memory 512MB RAM / 8G Flash, 2MP WDR Low Light Camera,<br>Adjustable Light Brightness LED                                              |
| Communication            | TCP/IP, WiFi (Optional), Wiegand input / output, RS485                                                                                                       |
| Access Control Interface | 3rd Party Electric Lock, Door Sensor, Exit Button, Alarm output, Auxiliary Input                                                                             |
| Optional Function        | 13.56MHz IC Card (MF)                                                                                                                                        |
| Facial Recognition Speed | ≤1s                                                                                                                                                          |
| Biometrics Algorithms    | Face V5.8 & Finger V10.0 & Palm V12.0                                                                                                                        |
| Power Supply             | 12V 3A                                                                                                                                                       |
| Operating Humidity       | 10% - 90%                                                                                                                                                    |
| Operating Temperature    | -10°C ~ 45°C (14°F ~ 113°F)                                                                                                                                  |
| Dimensions (W*H*D)       | 134.93 * 166.93 * 21.5 (mm)                                                                                                                                  |
| Supported Softwares      | eTimetracklite                                                                                                                                               |